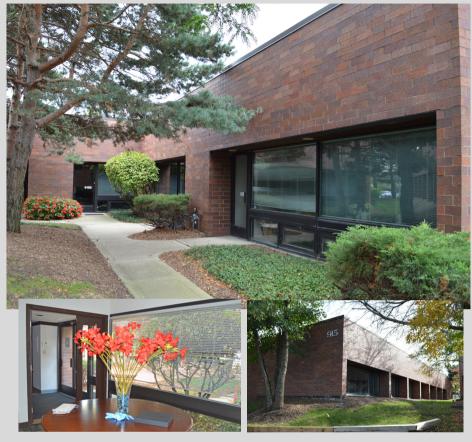

## FOR LEASE

915 N PLUM GROVE ROAD, SUITE D SCHAUMBURG, IL

CONTACT US TODAY:

## SPECS:

- OFFICE SPACE IN THE HEART OF SCHAUMBURG
- EXTENSIVE WINDOW LINE
- MINUTES TO I-90 & RT. 53 INTERCHANGE
- BEAUTIFULLY LANDSCAPED OFFICE PARK
- KITCHENETTE
- CONFERENCE ROOM

Total Building Size: 5,295 SF Space Available: 1,080 SF Year Built: 1985

Description: Premium Office Space

Parking: Ample

Heat: Gas Forced Air, A/C

Monthly Rent: \$1,350.00 Modified Gross (\$15.00/SF)