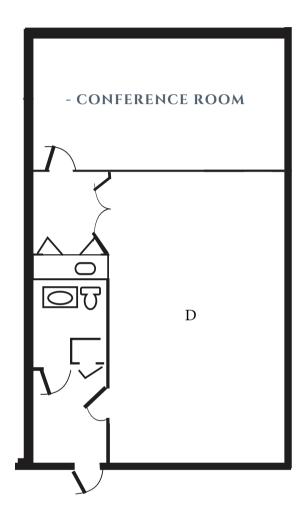

## SPECS:

- OFFICE SPACE IN THE HEART OF SCHAUMBURG
- EXTENSIVE WINDOW LINE
- MINUTES TO I-90 & RT. 53 INTERCHANGE
- BEAUTIFULLY LANDSCAPED OFFICE PARK
- KITCHENETTE
- CONFERENCE ROOM

Total Building Size: 5,295 SF Space Available: 1,080 SF Year Built: 1985

## 915 N PLUM GROVE ROAD, SUITE D SCHAUMBURG, IL

1,080 SF