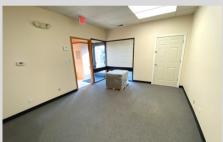

### SPECS:

- PRIME OFFICE IN PROFFESSIONAL BUSINESS PARK
- 2 PRIVATE OFFICES
- MINUTES TO I-90 & RT. 53 INTERCHANGE
- EXCELLENT NATURAL LIGHT
- BEAUTIFULLY LANDSCAPED OFFICE PARK
- KITCHENETTE WITH SINK

Space Available: 855 SF Total Building Size: 5,295 SF

Description: Premium Office Unit

Parking: Ample Year Built 1984

Heat: Gas Forced Air & AC

Monthly Rent: \$1,069.00 Per Month (\$15/SF) Gross

Taxes: Included Operating Expenses: Included