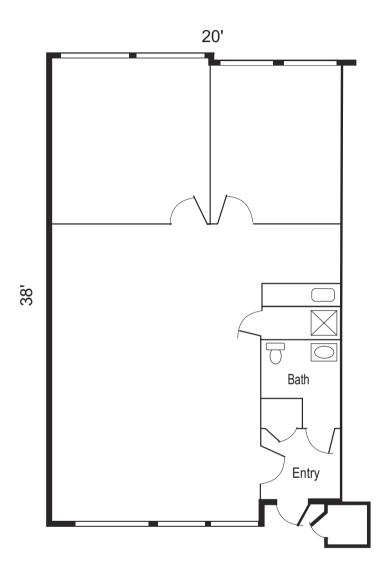

Space Available: 855 SF Total Building Size: 5,295 SF

Description: Premium Office Unit

Parking: Ample Year Built 1984

Heat: Gas Forced Air & AC

Monthly Rent: \$1,069.00 Per Month (\$15/SF) Gross

Taxes: Included Operating Expenses: Included

## 935 N PLUM GROVE RD., SUITE G SCHAUMBURG, IL 60173

855 SF