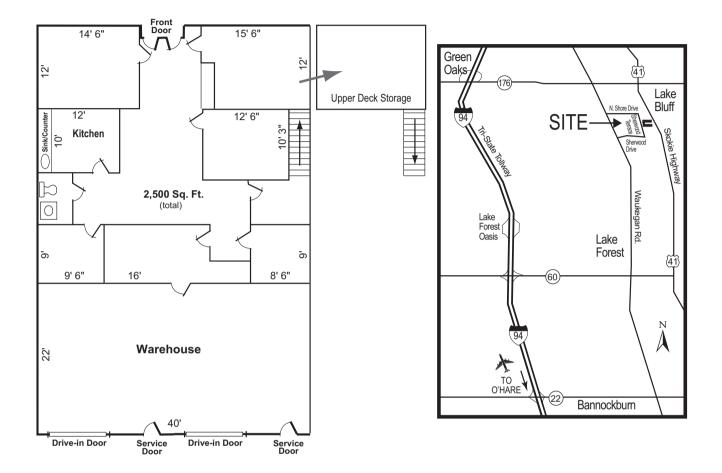

### **SPECS**:

- -GREAT NORTH SHORE LOCATION
- -TWO DRIVE-IN DOORS W/ WAREHOUSE SPACE
- -5 PRIVATE OFFICES WITH KITCHEN
- -ADDITIONAL MEZZANINE STORAGE
- -PROFESSIONALLY MANAGED & MAINTAINED

| Space Available:     | 2,500 SF                  |
|----------------------|---------------------------|
| Total Building Size: | 35,458 SF                 |
| Office Size:         | 1,620 SF                  |
| Acres:               | 2.59 Acres                |
| Description:         | Flex                      |
| Heat:                | Gas Forced Air            |
| Parking:             | Ample                     |
| Loading:             | Two Drive-in Doors        |
| Year Built:          | 1988                      |
| Monthly Rent:        | \$2,800.00 Modified Gross |

## 37 SHERWOOD TERRACE - UNIT 102-103 LAKE BLUFF, IL

2,500 SQUARE FEET