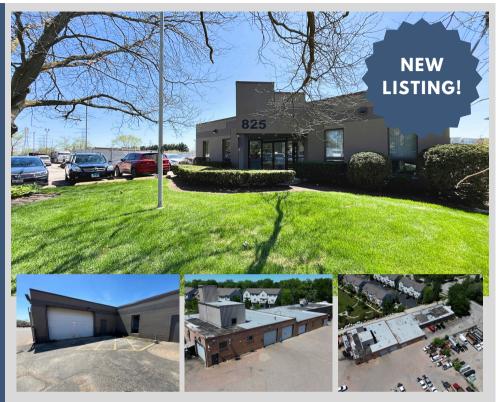

### MULTI-TENANT INDUSTRIAL | LAND SITE

### **SPECS**:

- 5.92 ACRES WITH 16,000 SF INDUSTRIAL BUILDING
- CONTRACTOR YARD, ZONED M-2
- EXCELLENT LOADING W/ 5 DRIVE-IN DOORS
- OUTSIDE STORAGE INCOME
- FULLY LEASED INDUSTRIAL BUILDING
- MINUTES TO I-90, I-294, O'HARE AIRPORT

### 16,000 SF INDUSTRIAL BUILDING | 5.92 ACRES

YOUR CHICAGOLAND COMMERCIAL REAL ESTATE EXPERT, SINCE 1964.