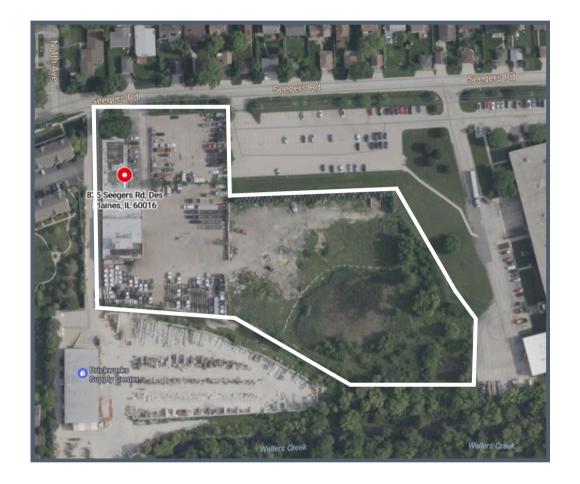

### **SPECS**:

- 5.92 ACRES WITH 16,000 SF INDUSTRIAL BUILDING
- CONTRACTOR YARD, ZONED M-2
- EXCELLENT LOADING W/ 5 DRIVE-IN DOORS
- OUTSIDE STORAGE INCOME
- FULLY LEASED INDUSTRIAL BUILDING
- MINUTES TO I-90, I-294, O'HARE AIRPORT

| 5.92 Acres                          |
|-------------------------------------|
| 16,000 SF                           |
| Multi-Tenant Industrial & Land Site |
| 1974                                |
| Ample, suitable for large vehicles  |
| Gas Forced Air                      |
| 16'                                 |
| 5 Drive-in Doors                    |
| M-2                                 |
| Three parcels, divisible            |
| \$3.92/SF (2023)                    |
| \$4,900,000                         |
|                                     |