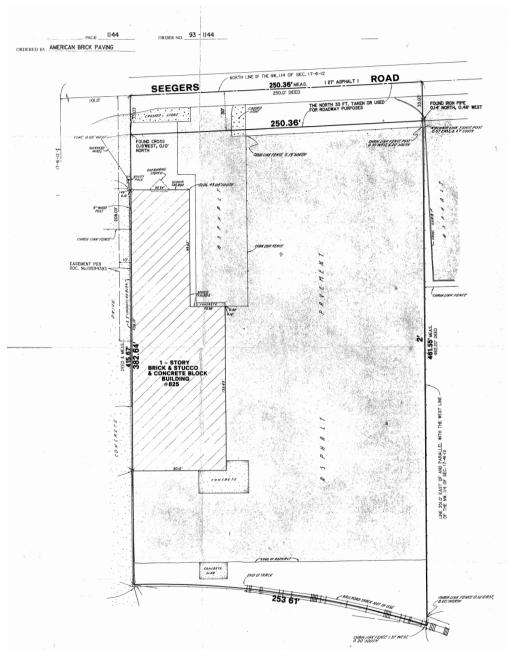

### **SPECS**:

- 5.92 ACRES WITH 16,000 SF INDUSTRIAL BUILDING
- CONTRACTOR YARD, ZONED M-2
- EXCELLENT LOADING W/ 5 DRIVE-IN DOORS
- OUTSIDE STORAGE INCOME
- FULLY LEASED INDUSTRIAL BUILDING
- MINUTES TO I-90, I-294, O'HARE AIRPORT

| 5.92 Acres                          |
|-------------------------------------|
| 16,000 SF                           |
| Multi-Tenant Industrial & Land Site |
| 1974                                |
| Ample, suitable for large vehicles  |
| Gas Forced Air                      |
| 16'                                 |
| 5 Drive-in Doors                    |
| M-2                                 |
| Three parcels, divisible            |
| \$3.92/SF (2023)                    |
| \$4,900,000                         |
|                                     |