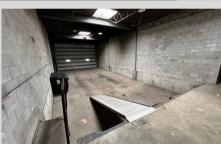

### SPECS:

- GREAT NORTH SHORE LOCATION
- TWO DOCKS W/ WAREHOUSE SPACE
- MINUTES TO I-94 & RT. 41 INTERCHANGE
- EXCELLENT NATURAL LIGHT
- IMMEDIATE OCCUPANCY
- PROFESSIONALLY MANAGED & MAINTAINED

Space Available: 3,984 SF Total Building Size: 18,198 SF

Description: Premium Flex Space

Parking: Ample Year Built 1996

Heat: Gas Forced Air & AC

Monthly Rent: \$3,984.00 (\$12/SF) Modified Gross

Fully Air-Conditioned: Yes

Loading: Two (2) Docks
Ceiling Height: 12' Clear Height