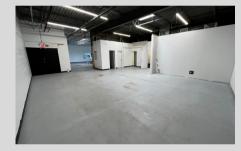

## SINGLE-STORY FLEX BUILDING

### SPECS:

- GREAT NORTH SHORE LOCATION
- TWO DOCKS W/ WAREHOUSE SPACE
- MINUTES TO I-94 & RT. 41 INTERCHANGE
- EXCELLENT NATURAL LIGHT
- IMMEDIATE OCCUPANCY
- PROFESSIONALLY MANAGED & MAINTAINED

Space Available: 3,984 SF Total Building Size: 18,198 SF

Description: Premium Flex Space

Parking: Ample Year Built 1996

Heat: Gas Forced Air & AC

Monthly Rent: \$3,984.00 (\$12/SF) Modified Gross

Fully Air-Conditioned: Yes

Loading: Two (2) Docks
Ceiling Height: 12' Clear Height