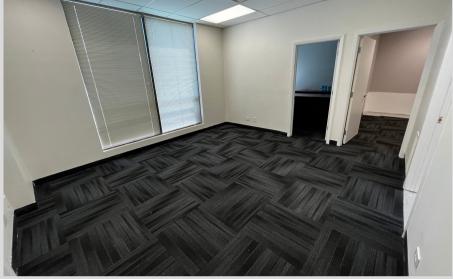

## SINGLE-STORY FLEX BUILDING

### SPECS:

- GREAT NORTH SHORE LOCATION
- TWO DOCKS W/ WAREHOUSE SPACE
- MINUTES TO I-94 & RT. 41 INTERCHANGE
- EXCELLENT NATURAL LIGHT
- IMMEDIATE OCCUPANCY
- PROFESSIONALLY MANAGED & MAINTAINED

Space Available: 3,984 SF Total Building Size: 18,198 SF

Description: Premium Flex Space

Parking: Ample Year Built 1996

Heat: Gas Forced Air & AC

Monthly Rent: \$3,984.00 (\$12/SF) Modified Gross

Fully Air-Conditioned: Yes

Loading: Two (2) Docks
Ceiling Height: 12' Clear Height