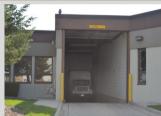

#### SPECS:

- -DRIVE-IN DOOR AND COMMON DOCK
- -TWO PRIVATE OFFICES W/ LARGE COMMON AREA
- -BUILT-IN COFFEE BAR IN OFFICE AREA
- OFFICES ARE CARPETED AND AIR-CONDITIONED
- -SKYLIGHT IN WAREHOUSE -- GREAT NATURAL LIGHT
- -MINUTES TO I-355, I-90, ELGIN O'HARE

Loading: 1 Drive-in Door & Interior Truck Dock w/ Leveler

Zoning: Industrial Sprinklered: Yes

Monthly Rate: \$4,579 (\$14.00/SF) Modified Gross

Refuse Disposal: \$70.00/month

All information herein is from sources deemed reliable but not guaranteed accurate. Subject to errors, omissions, and to changes of price and terms, prior sale or lease, all without notice.