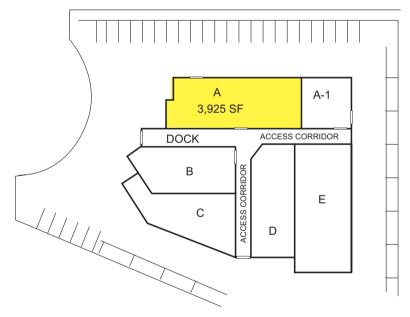

FFEE BAR IN OFFICE AREA
- OFFICES ARE CARPETED AND AIR-CONDITIONED
- -SKYLIGHT IN WAREHOUSE -- GREAT NATURAL LIGHT
- -MINUTES TO I-355, I-90, ELGIN O'HARE

Space Available: 3,925 SF
Office Size: 875 SF
Total Building Size: 19,484 SF
Parking: Ample

Description: Multi-Tenant Industrial

Heat: Gas Forced Air

Ceiling Height: 15'

Power: 120/208 VAC 3-Phase, 200 Amp

Loading: 1 Drive-in Door & Interior Truck Dock w/ Leveler

Zoning: Industrial Sprinklered: Yes

Monthly Rate: \$4,579 (\$14.00/SF) Modified Gross

Refuse Disposal: \$70.00/month

All information herein is from sources deemed reliable but not guaranteed accurate. Subject to errors, omissions, and to changes of price and terms, prior sale or lease, all without notice.

# 1935 BRANDON COURT, UNIT A GLENDALE HEIGHTS, IL

3,925 SF