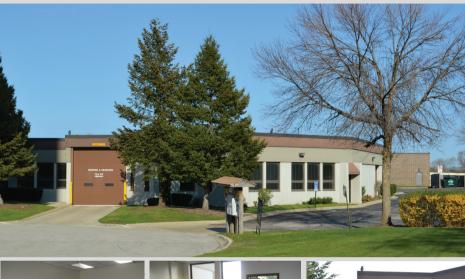

#### SPECS:

- -DRIVE-IN DOOR AND COMMON DOCK
- -TWO PRIVATE OFFICES W/ LARGE COMMON AREA
- -BUILT-IN COFFEE BAR IN OFFICE AREA
- OFFICES ARE CARPETED AND AIR-CONDITIONED
- -SKYLIGHT IN WAREHOUSE -- GREAT NATURAL LIGHT
- -MINUTES TO I-355, I-90, ELGIN O'HARE

Space Available: 3,925 SF
Office Size: 875 SF
Total Building Size: 19,484 SF
Parking: Ample

Description: Multi-Tenant Industrial

Heat: Gas Forced Air

Ceiling Height: 15'

Power: 120/208 VAC 3-Phase, 200 Amp

Loading: 1 Drive-in Door & Interior Truck Dock w/ Leveler

Zoning: Industrial Sprinklered: Yes

Monthly Rate: \$4,579 (\$14.00/SF) Modified Gross

Refuse Disposal: \$70.00/month

All information herein is from sources deemed reliable but not guaranteed accurate. Subject to errors, omissions, and to changes of price and terms, prior sale or lease, all without notice.