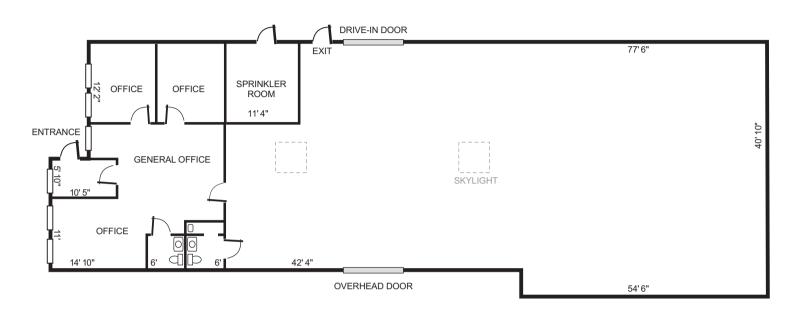

Space Available: 3,925 SF
Office Size: 875 SF
Total Building Size: 19,484 SF
Parking: Ample

Description: Multi-Tenant Industrial

Heat: Gas Forced Air

Ceiling Height: 15'

Power: 120/208 VAC 3-Phase, 200 Amp

Loading: 1 Drive-in Door & Interior Truck Dock w/ Leveler

Zoning: Industrial Sprinklered: Yes

Monthly Rate: \$4,579 (\$14.00/SF) Modified Gross

Refuse Disposal: \$70.00/month

All information herein is from sources deemed reliable but not guaranteed accurate. Subject to errors, omissions, and to changes of price and terms, prior sale or lease, all without notice.